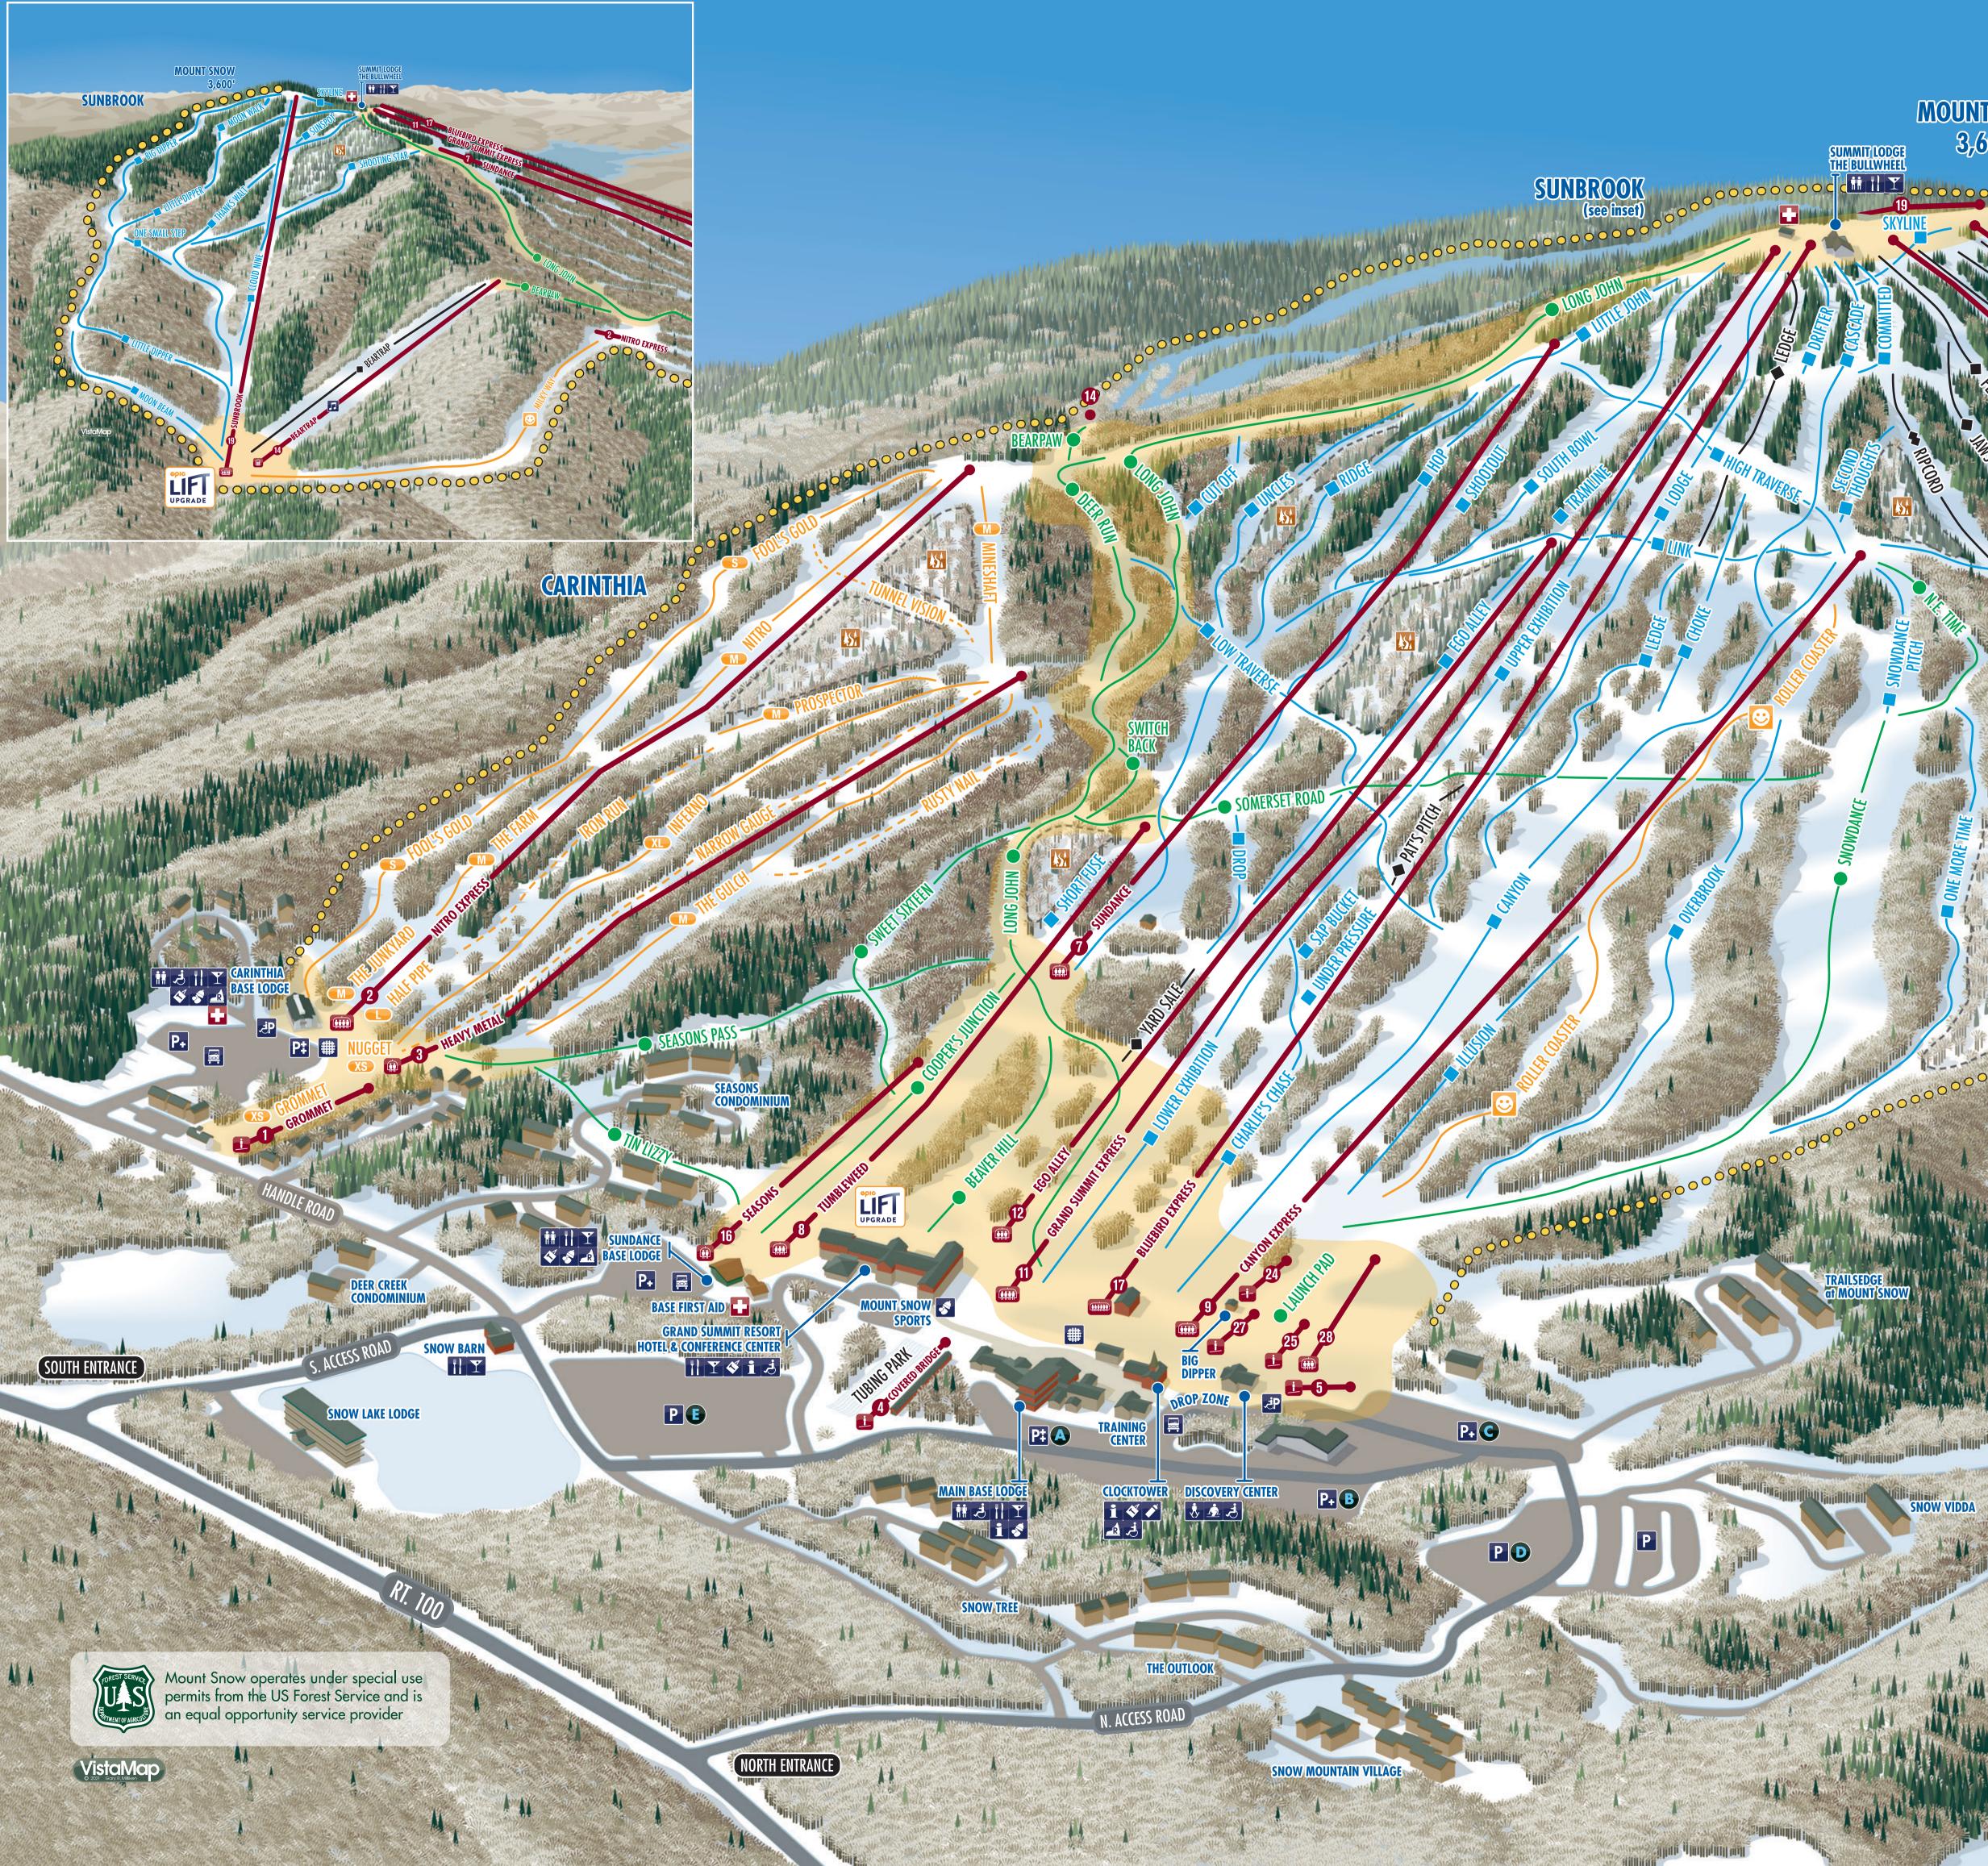

**MOUNT SNOW 3,600**<sup>°</sup>

## Coming Winter 2022–23: New Lifts on Sunbrook and out of Sundance Base Area: Sunbrook A new high-speed 4-person lift will replace

the existing fixed-grip quad.

**Sundance** A new high-speed 6-person lift will replace the existing fixed-grip Tumbleweed and Sundance triples.

MAP KEY

HIGH SPEED SIX-PACK QUAD CHAIRLIFT TRIPLE CHAIRLIFT **DOUBLE CHAIRLIFT E** CONVEYOR LIFT TOW LIFT EASIEST MORE DIFFICULT MOST DIFFICULT **EXPERT ONLY** FREESTYLE TERRAIN (natural terrain) FREESTYLE TERRAIN (with features) FAMILY ADVENTURE ZONE

FIRST AID TICKETS RESTROOM DINING BAR/LOUNGE WAFFLE CABIN **RENTALS/DEMOS** ADAPTIVE CENTER **SKI & SNOWBOARD SCHOOL** PRIVATE LESSONS

| <b>GUEST SERVICES</b> |
|-----------------------|
| CHILD CARE            |
| HANDICAP ACCESS       |
| RETAIL                |
| MUSIC                 |
| PARKING               |
| PAY PARKING           |
| PREFERRED PAY PARKIN  |
| HANDICAPPED PARKING   |
| MOOVER                |
|                       |

**SLOW ZONE**